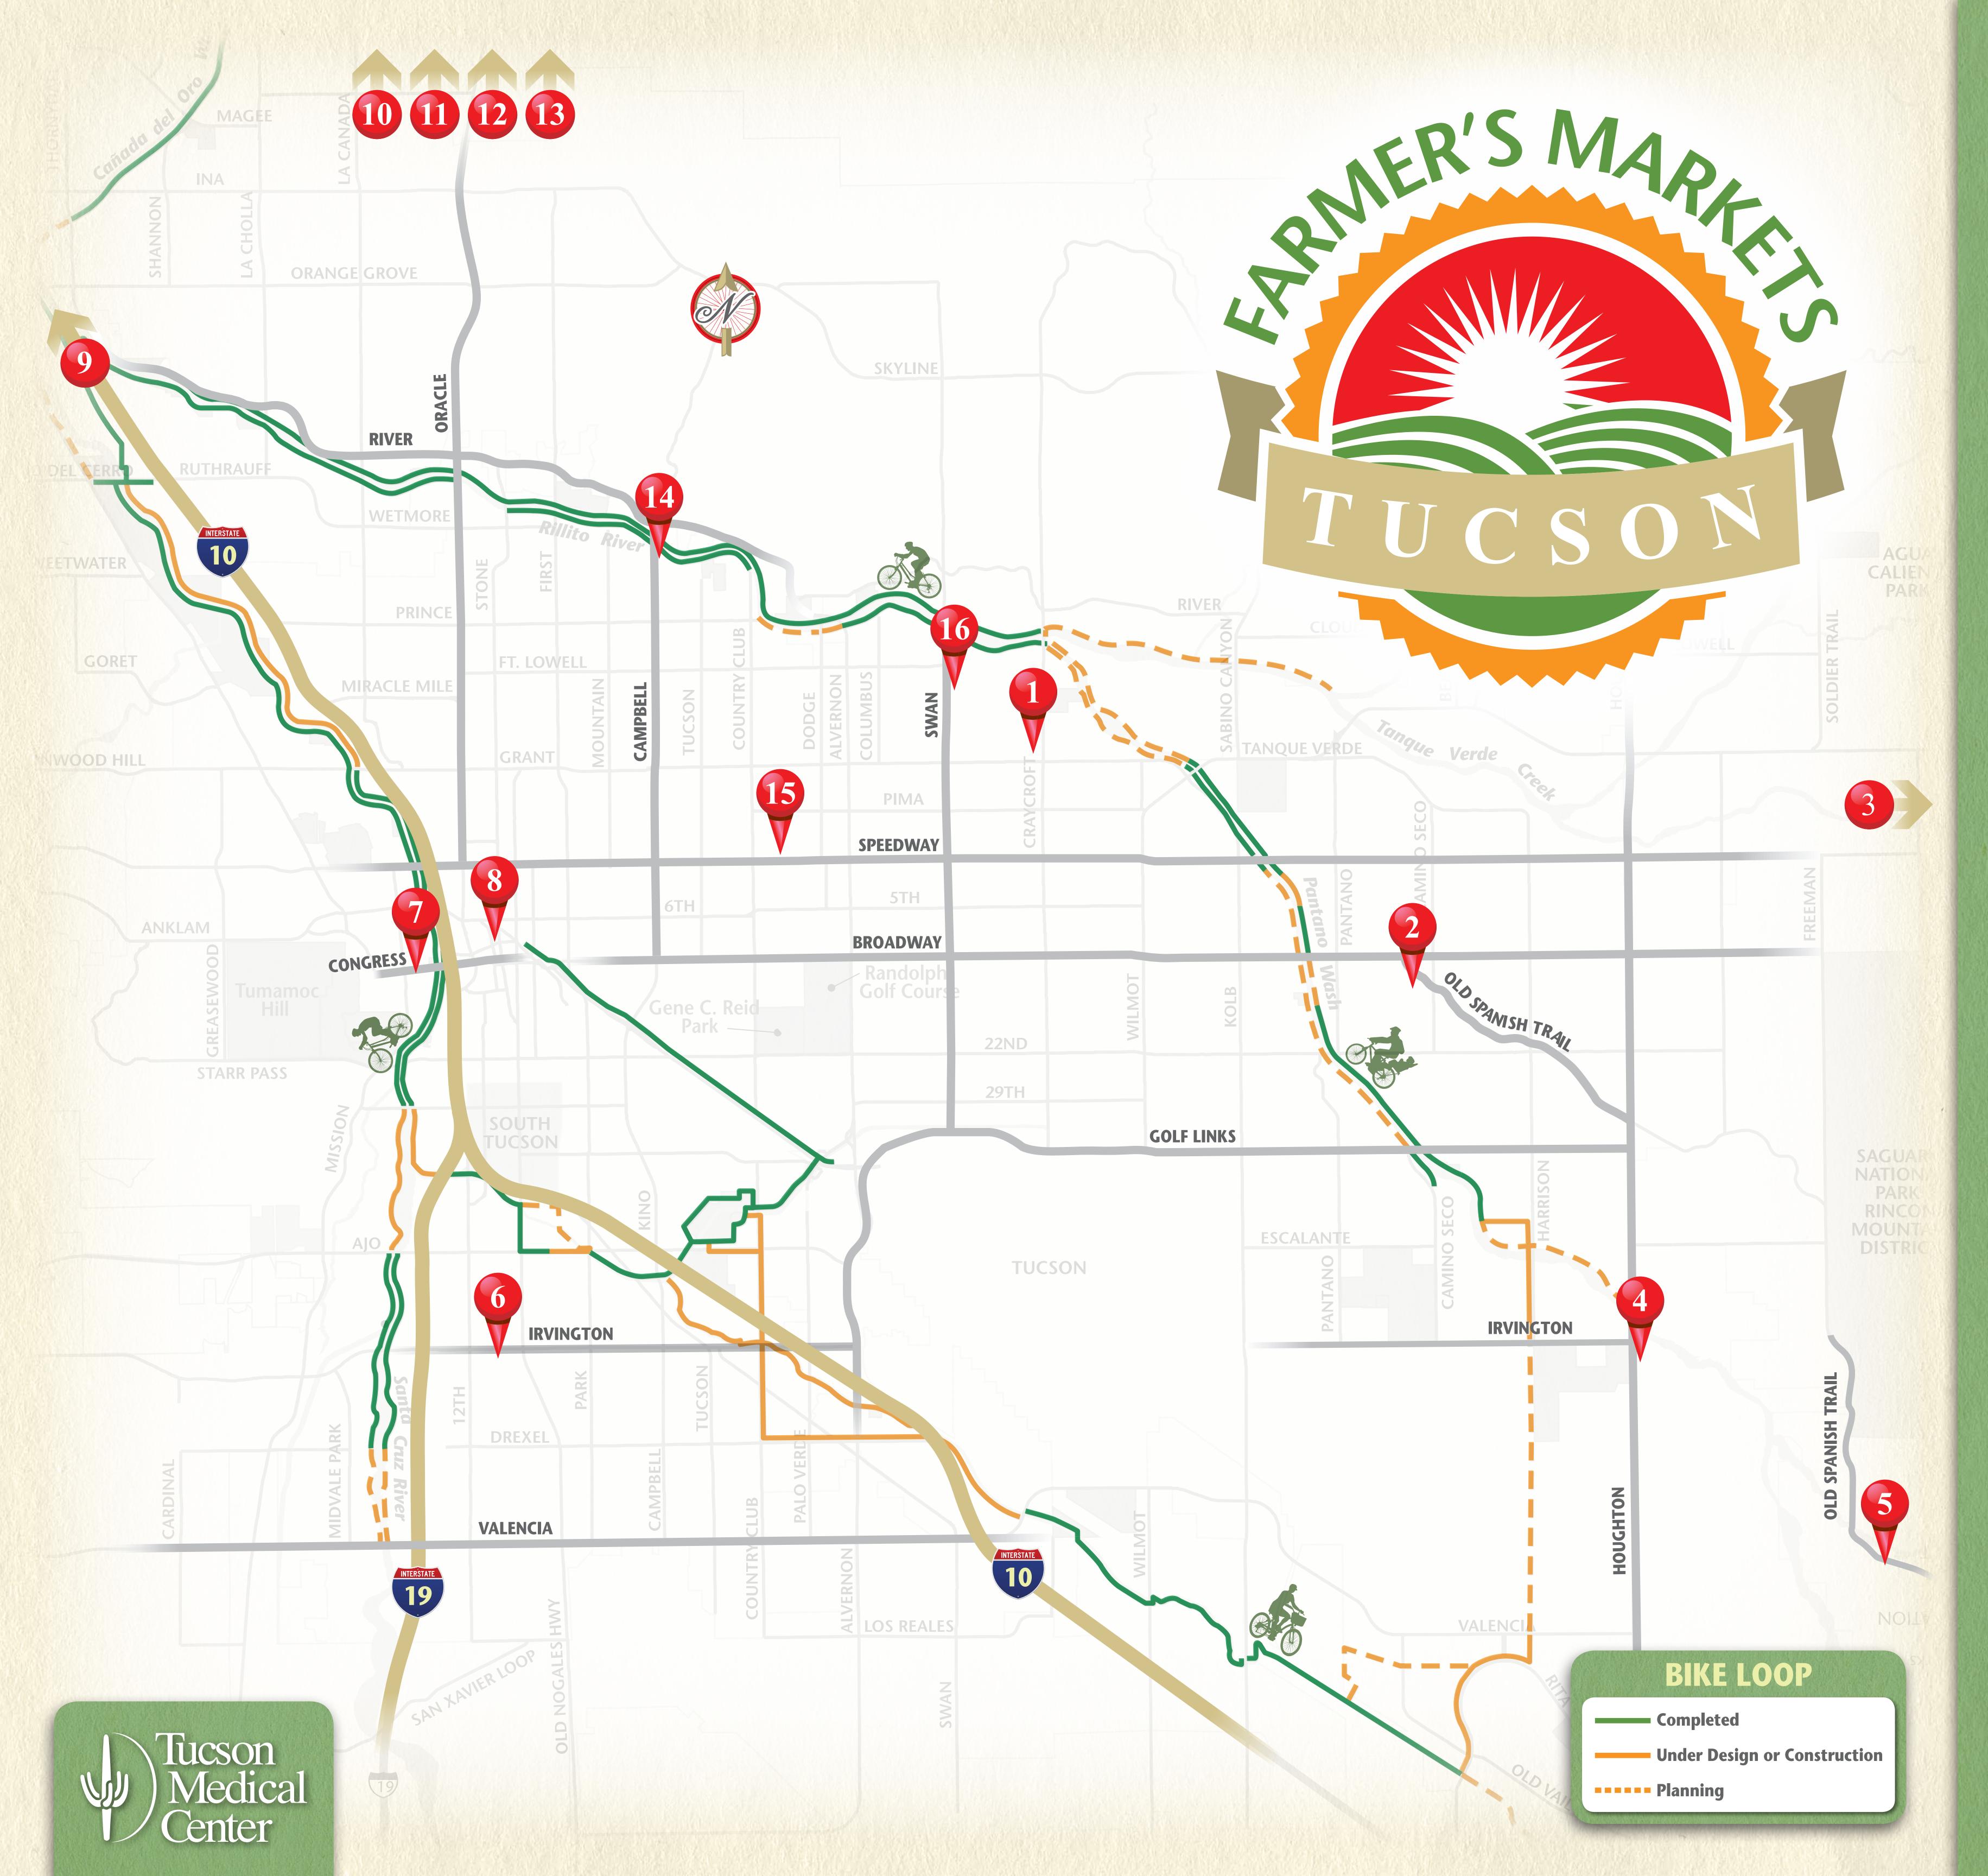

| 1  | Lifegain Park                                                     |
|----|-------------------------------------------------------------------|
|    | At Tucson Medical Center<br>First & Third Tuesdays of every month |
|    | 12-4pm<br>5301 E. Grant Rd, Tucson                                |
| 2  | Heirloom Farmer's Market East                                     |
|    | At Jesse Owens Park<br>Fridays · 9am-1pm                          |
|    | 400 S. Sarnoff, Tucson                                            |
| 3  | Elderberry Edibles Farm Stand                                     |
|    | Saturday · 9am-Noon<br>1700 N. Wentworth Rd, Tucson               |
| 4  | Civano Farmer & Artisan's Market                                  |
|    | Sundays · 10am-2pm<br>5301 S. Houghton Rd, Tucson                 |
| 5  | Rincon Valley Farmer's Market                                     |
|    | Saturdays · 8am-1pm<br>12500 E. Old Spanish Trail, Tucson         |
| 6  | El Pueblo Farm Stand                                              |
|    | Mondays · 3-5pm<br>Irvington Rd & S. 6th Ave, Tucson              |
|    | (El Rio clinic parking lot)                                       |
| 7  | Santa Cruz River Farmer's Market                                  |
|    | Thursdays · 3-6pm<br>(Starts & ends an hour earlier in Oct.)      |
|    | 100 S. Avenida del Convento, Tucson<br>(Near Congress & Grande)   |
| 8  | El Presidio Mercado                                               |
|    | Fridays · 9am-2pm<br>Corner of Church & Alameda, Tucson           |
|    | Marana Health Center                                              |
| 9  | <b>Tuesdays · 3-6pm</b><br>13395 Marana Main St, Marana           |
| 10 | Our Garden Produce                                                |
|    | Wednesdays · 9am-Noon<br>16500 N. Stallion Rd, Catalina           |
| 11 | 77north Marketplace Farmer's Market                               |
|    | <b>Fridays · 9am-1pm</b><br>16733 N. Oracle Rd, Catalina          |
| 12 | Heirloom Farmer's Market                                          |
|    | Saturdays · 9am-1pm<br>Oro Valley Town Hall                       |
|    | 11000 N. La Canada, Oro Valley                                    |
| 13 | Our Garden Produce                                                |
|    | Saturdays · 9am-Noon<br>16500 N. Stallion Rd, Catalina            |
| 14 | Heirloom Farmer's Market                                          |
|    | At St. Philip's Plaza<br>Saturdays & Sundays · 9am-1pm            |
|    | 4280 N. Campbell Ave, Tucson                                      |
| 15 | Loft Cinema Farmer's Market                                       |
|    | Saturdays · 8am-1pm<br>3233 E. Speedway Blvd, Tucson              |
| 16 | Plaza Palomino Saturday Market                                    |
|    | Saturdays · 10am-2pm                                              |
|    | 2900  IN. SWAR KO, IUCSOR 12/2013                                 |